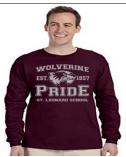

Adult XS -4X Vouth XS - I Fach

| Adult or Youth     | Black/Pink/White/ Maroon<br>Charcoal Heather/Sport Grey | Adult | t XS -2X Youth XS - L | Each    | Total |
|--------------------|---------------------------------------------------------|-------|-----------------------|---------|-------|
| 1.                 |                                                         |       |                       | \$25.00 |       |
| 2.                 |                                                         |       |                       | \$25.00 |       |
| 3.                 |                                                         |       |                       | \$25.00 |       |
| *Add \$3.00 for 2X | and Items                                               | •     |                       | •       | •     |
| Heavy Blend        | <sup>TM</sup> 8 oz., 50/50 Fleece Crew                  |       | Total for Sweat Shirt | : \$    |       |