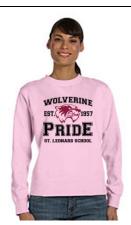

Adult XS -4X Vouth XS - I Fach

| Adult or Youth     | Black/Pink/White/ Maroon<br>Charcoal Heather/Sport Grey | Adult | t XS -2X Youth XS - L | Each    | Total |
|--------------------|---------------------------------------------------------|-------|-----------------------|---------|-------|
| 1.                 |                                                         |       |                       | \$25.00 |       |
| 2.                 |                                                         |       |                       | \$25.00 |       |
| 3.                 |                                                         |       |                       | \$25.00 |       |
| *Add \$3.00 for 2X | and Items                                               | •     |                       | •       | •     |
| Heavy Blend        | <sup>TM</sup> 8 oz., 50/50 Fleece Crew                  |       | Total for Sweat Shirt | : \$    |       |