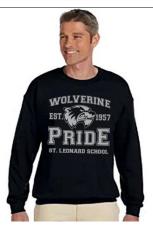

Adult XS -4X Vouth XS - I Fach

| Adult or Youth     | Black/Pink/White/ Maroon<br>Charcoal Heather/Sport Grey | Adult | t XS -2X Youth XS - L | Each    | Total |
|--------------------|---------------------------------------------------------|-------|-----------------------|---------|-------|
| 1.                 |                                                         |       |                       | \$25.00 |       |
| 2.                 |                                                         |       |                       | \$25.00 |       |
| 3.                 |                                                         |       |                       | \$25.00 |       |
| *Add \$3.00 for 2X | and Items                                               | •     |                       | •       | •     |
| Heavy Blend        | <sup>TM</sup> 8 oz., 50/50 Fleece Crew                  |       | Total for Sweat Shirt | : \$    |       |