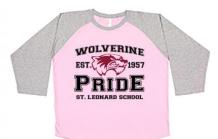

## **ST LEONARD GAME DAY JERSEY**

<sup>\*</sup>Please make your choices below. Use one line per shirt.

| Adult or Youth     | Charcoal Heather/Pink/Maroon    | Adult XS -2X | Youth S - L | Each    | Total |
|--------------------|---------------------------------|--------------|-------------|---------|-------|
| 1.                 |                                 |              |             | \$43.00 |       |
| 2.                 |                                 |              |             | \$43.00 |       |
| 3.                 |                                 |              |             | \$43.00 |       |
| 4.                 |                                 |              |             | \$43.00 |       |
| 5.                 |                                 |              |             | \$43.00 |       |
| *Add \$3.00 for 2X | Items (Only comes in adult fit) |              |             |         |       |
|                    |                                 | Total        | for Jerseys | \$      |       |