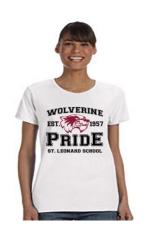

## **ST LEONARD SPIRITWEAR 2018**

Sport Grey/White/Charcoal

| Cut or Youth       | Heather/Pink/Maroon/Black            | Addit A3 -4 | A TOULITAS - L   | Lacii   | Total |
|--------------------|--------------------------------------|-------------|------------------|---------|-------|
| 1.                 |                                      |             |                  | \$15.00 |       |
| 2.                 |                                      |             |                  | \$15.00 |       |
| 3.                 |                                      |             |                  | \$15.00 |       |
| *Add \$3.00 for 2X | - 4X Items (Only comes in adult fit) |             |                  |         |       |
| Ultra Cotton®      | 6 oz. T-Shirt                        | Tot         | al for Tee Shirt | \$      |       |