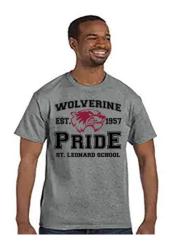

## **ST LEONARD SPIRITWEAR 2018**

Sport Grey/White/Charcoal

| Cut or Youth       | Heather/Pink/Maroon/Black            | Addit A3 -4 | A TOULITAS - L   | Lacii   | Total |
|--------------------|--------------------------------------|-------------|------------------|---------|-------|
| 1.                 |                                      |             |                  | \$15.00 |       |
| 2.                 |                                      |             |                  | \$15.00 |       |
| 3.                 |                                      |             |                  | \$15.00 |       |
| *Add \$3.00 for 2X | - 4X Items (Only comes in adult fit) |             |                  |         |       |
| Ultra Cotton®      | 6 oz. T-Shirt                        | Tot         | al for Tee Shirt | \$      |       |