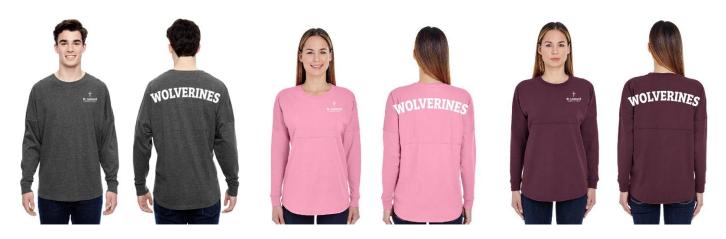

## **ST LEONARD GAME DAY JERSEY**

<sup>\*</sup>Please make your choices below. Use one line per shirt.

| Adult or Youth     | Charcoal Heather/Pink/Maroon    | Adult XS -2X | Youth S - L | Each    | Total |
|--------------------|---------------------------------|--------------|-------------|---------|-------|
| 1.                 |                                 |              |             | \$43.00 |       |
| 2.                 |                                 |              |             | \$43.00 |       |
| 3.                 |                                 |              |             | \$43.00 |       |
| 4.                 |                                 |              |             | \$43.00 |       |
| 5.                 |                                 |              |             | \$43.00 |       |
| *Add \$3.00 for 2X | Items (Only comes in adult fit) |              |             |         |       |
|                    |                                 | Total        | for Jerseys | \$      |       |