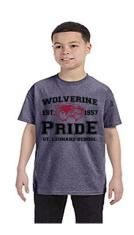

## **ST LEONARD SPIRITWEAR 2018**

Sport Grey/White/Charcoal

| Cut or Youth       | Heather/Pink/Maroon/Black            | Addit A3 -4 | A TOULITAS - L   | Lacii   | Total |
|--------------------|--------------------------------------|-------------|------------------|---------|-------|
| 1.                 |                                      |             |                  | \$15.00 |       |
| 2.                 |                                      |             |                  | \$15.00 |       |
| 3.                 |                                      |             |                  | \$15.00 |       |
| *Add \$3.00 for 2X | - 4X Items (Only comes in adult fit) |             |                  |         |       |
| Ultra Cotton®      | 6 oz. T-Shirt                        | Tot         | al for Tee Shirt | \$      |       |